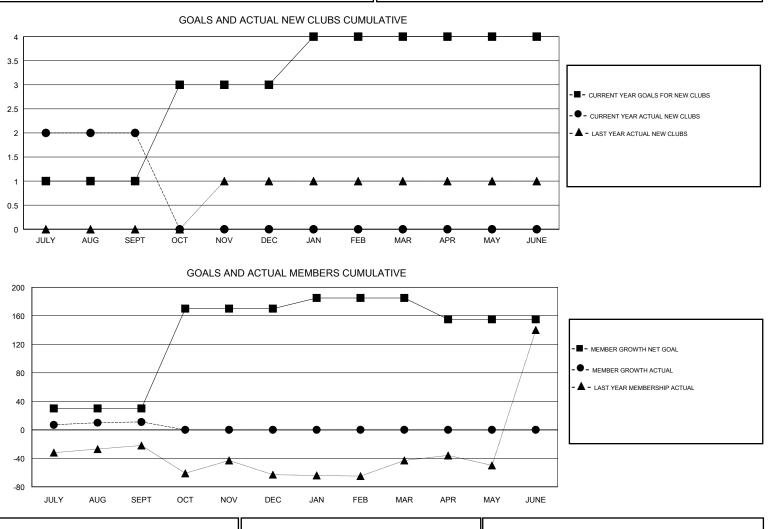

## KAMAL JOSHI GMT:

| GMT: KAMAL    | JOSHI         |             | LOCA          | TION MALAWI           |                           |                         | GMT CA                                             |  |
|---------------|---------------|-------------|---------------|-----------------------|---------------------------|-------------------------|----------------------------------------------------|--|
|               | Club          | DS          |               | Members               |                           |                         |                                                    |  |
|               | RESULTS FO    | R 2017-2018 |               | RESULTS FOR 2017-2018 |                           |                         |                                                    |  |
| QUARTER       | NEW CLUB GOAL | NEW CLUBS   | DROPPED CLUBS | QUARTER               | MEMBER GROWTH NET<br>GOAL | MEMBER GROWTH<br>ACTUAL | DROPPED<br>MEMBERS ACTUAL<br>(including transfers) |  |
| JULY/AUG/SEPT | 1             | 2           | 0             | JULY/AUG/SEPT         | 30                        | 76                      | 65                                                 |  |
| OCT/NOV/DEC   | 2             | 0           | 0             | OCT/NOV/DEC           | 140                       | 0                       | 0                                                  |  |
| JAN/FEB/MAR   | 1             | 0           | 0             | JAN/FEB/MAR           | 15                        | 0                       | 0                                                  |  |
| APR/MAY/JUNE  | 0             | 0           | 0             | APR/MAY/JUNE          | -30                       | 0                       | 0                                                  |  |